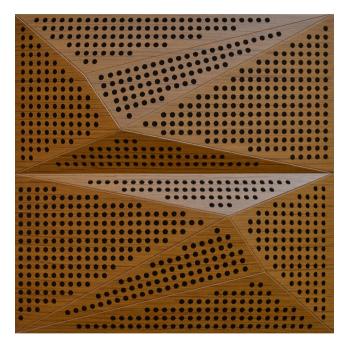

## **NEKA**

## **WNEKANA1AANTK2**

**TEAK 10MM PERFORATION** 

 $47.24'' \times 23.62''$  (120  $\times$  60 cm) panels come in sets of two.  $23.62'' \times 23.62''$  (60  $\times$  60 cm) panels come in sets of four. The number of panels per box is the minimum suggested amount to create the design envisioned by Mikodam.

## **DIMENSIONS**

X : 23.62" - 60 cm

Y: 47.24" - 120 cm

 $D : 3.26'' - 8.3 \ cm$ 

W : 24.2 lbs - 11 kg

\*Perforated surface options with two different diameters are available.

Rail depth is not included in the measurements. (Depth of rail: 1" - 2,5 cm)