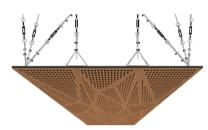

## **NEKA**





## **WNEKANA1AANTK2**

**TEAK 10MM PERFORATION** 

 $47.24'' \times 23.62''$  (120  $\times$  60 cm) panels come in sets of two.  $23.62'' \times 23.62''$  (60  $\times$  60 cm) panels come in sets of four. The number of panels per box is the minimum suggested amount to create the design envisioned by Mikodam.



## CEILING APPLICATION





## **DIMENSIONS**



X : 23.62" - 60 cm

Y: 47.24" - 120 cm

 $D : 3.26'' - 8.3 \ cm$ 

W : 24.2 lbs - 11 kg

\*Perforated surface options with two different diameters are available.

Rail depth is not included in the measurements. (Depth of rail: 1" - 2,5 cm)

\*\*Can be used with baseboard upon request.