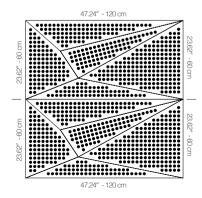

## **DIMENSIONS**

X : 23.62" - 60 cm

Y: 47.24" - 120 cm

 $D : 3.26'' - 8.3 \ cm$ 

W : 24.2 lbs - 11 kg

\*Perforated surface options with two different diameters are available.

Rail depth is not included in the measurements. (Depth of rail: 1" - 2,5 cm)